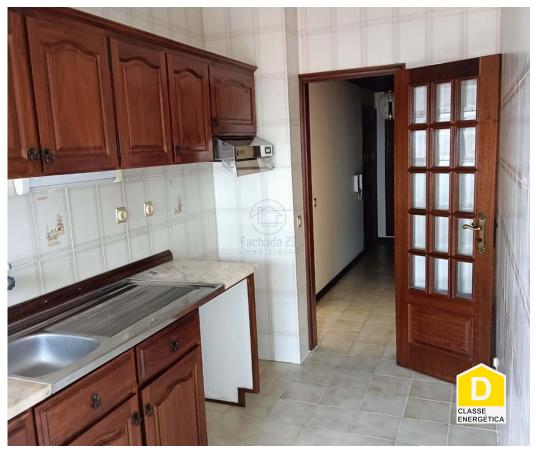

# T1 in front of the Soares dos Reis garden, Vila Nova de Gaia.

T1 in front of the Soares dos Reis garden, Vila Nova de Gaia.

With 55 m2, northwest facing.

With fireplace, water heating by cylinder.

Entrance hall with built-in storage.

Living room with fireplace.

Kitchen with laundry.

Room with built-in wardrobe and a small balcony.

Full bathroom.

Building has two elevators.

Located on the 3rd floor.

Very quiet area with municipal garden right at the door.

## **Property Features**

- · Dishwashing machine
- Fireplace
- Proximity: Shopping, Restaurants, City, Hospital, Pharmacy, Public Transport, Schools, Public Swimming Pools, Playground
- Conservatory
- · Video entry system
- Main drainage
- Central location
- · Energetic certification: D