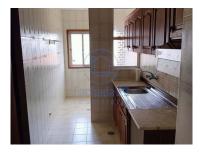

# T1 in front of the Soares dos Reis garden, Vila Nova de Gaia.

T1 in front of the Soares dos Reis garden, Vila Nova de Gaia.

With 55 m2, northwest facing.

With fireplace, water heating by cylinder.

Entrance hall with built-in storage.

Living room with fireplace.

Kitchen with laundry.

Room with built-in wardrobe and a small balcony.

Full bathroom.

Building has two elevators.

Located on the 3rd floor.

Very quiet area with municipal garden right at the door.