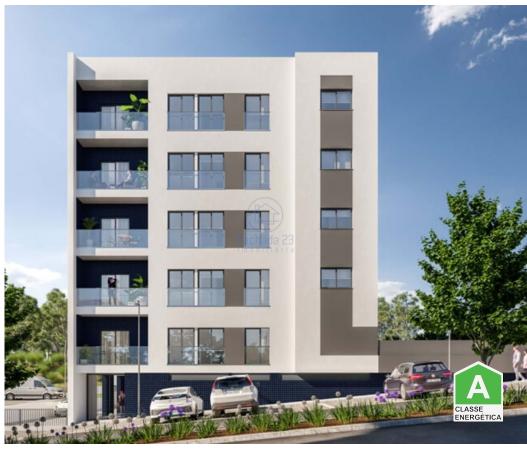

## New 2 bedroom apartment, City Concept Evolution development in Sta. Rita

New 2 bedroom apartment, City Concept Evolution development in Sta. Rita

Gross Area – approximately 99 m2.

Useful area – approximately 76.70 m2 internal.

Gross garage area – approximately 12.60 m2.

A SOUTH facing with lots of natural light.

Two bathrooms.

Parking space.

Located on the 3rd FLOOR.

Equipped with stove, oven, hood, microwave, refrigerator, dishwasher.

25/25

Reference

Scan the QR code to view the property

Heat pump and air conditioning included.

Led lighting included.

Ready to move in, scheduled for APRIL 2025, City Concept Evolution is a contemporary-style building that presents itself as an updated and improved version of the City Concept building, making it even more attractive and unique.

Its location is perfect for those who love the pace of the city and, at the same time, want to enjoy the benefits of living in a residential area. With transport at the doorstep and direct access to the motorway, City Concept Evolution is 17 kilometers from the center of Porto and 8 kilometers from Hospital de São João.