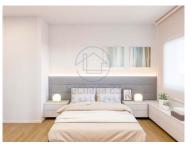

## New 2 bedroom apartment, City Concept Evolution development in Sta. Rita

New 2 bedroom apartment, City Concept Evolution development in Sta. Rita

Gross Area – approximately 99 m2.

Useful area – approximately 76.70 m2 internal.

Gross garage area – approximately 12.60 m2.

A SOUTH facing with lots of natural light.

Two bathrooms.

Parking space.

Located on the 3rd FLOOR.

Equipped with stove, oven, hood, microwave, refrigerator, dishwasher.