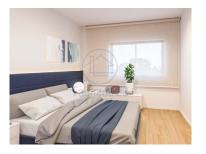

## New 2 bedroom apartment, City Concept Evolution development in Sta. Rita

New 2 bedroom apartment, City Concept Evolution development in Sta. Rita

Gross Area – approximately 99 m2.

Useful area – approximately 76.70 m2 internal.

Gross garage area – approximately 12.60 m2.

A SOUTH facing with lots of natural light.

Two bathrooms.

Parking space.

Located on the 3rd FLOOR.

Equipped with stove, oven, hood, microwave, refrigerator, dishwasher.