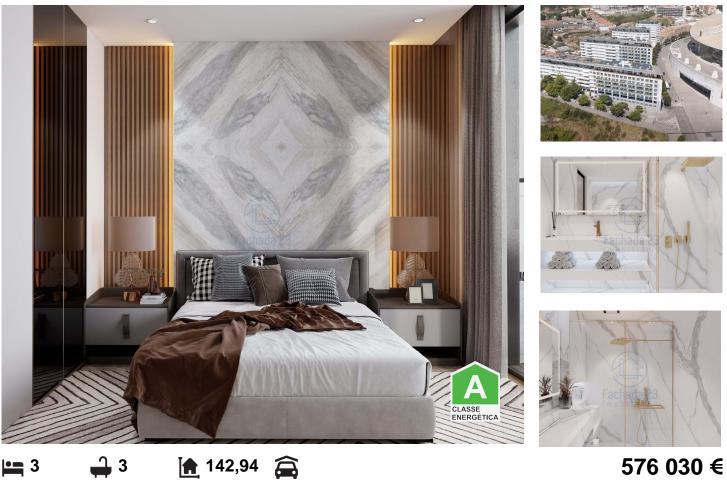

## Campanhã - Apartment

23-9/25

Bedrooms Bathrooms Area (m<sup>2</sup>) Garage

(EUR €)

New 3 bedroom apartment with parking space next to the Dragão stadium with excellent access to highways and services.

## **Property Features**

- Garage
- Lift
- Electric garage gate
- Central location
- Energetic certification: A

- Views: City view
- Double glazing
- Main drainage
- Security door
- Mains water

Fachada 23 Imobiliária