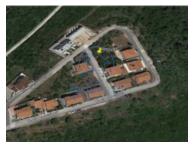

## **Urban land in Fátima**

Urban land with a registered area of 500m2,locatedinTravessadaLadeirinhas,Fátima.

Thepropertyislocatedinarecenturbanization,locatednorthofthecitycenterofFátima, approximately 600 meters from the Santa Luzia chapel.

OfferofcommerceandservicesinthecenterofFátima.

The surrounding area is characterized by single-family houses and land for housing construction.

The street is paved.

It is a residential urbanization, fully infrastructured, intended for single-family homes, urbanistically

1 (Calltonationalfixednetwork)

<sup>2</sup> (Call to national mobile network)

12/25
Reference
Scan the QR code to view the property

stabilized and located 1kmfromtheSanctuaryofFátima.

The surrounding area has reasonable road access, with particular emphasis on the proximity to the A1 access node.