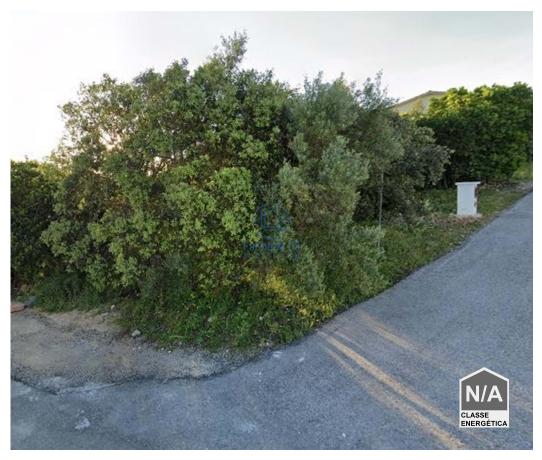

## **Urban land in Fátima**

Urban land with a registered area of 500m2,locatedinTravessadaLadeirinhas,Fátima.

Thepropertyislocatedinarecenturbanization,locatednorthofthecitycenterofFátima, approximately 600 meters from the Santa Luzia chapel.

OfferofcommerceandservicesinthecenterofFátima.

The surrounding area is characterized by single-family houses and land for housing construction.

The street is paved.

It is a residential urbanization, fully infrastructured, intended for single-family homes, urbanistically