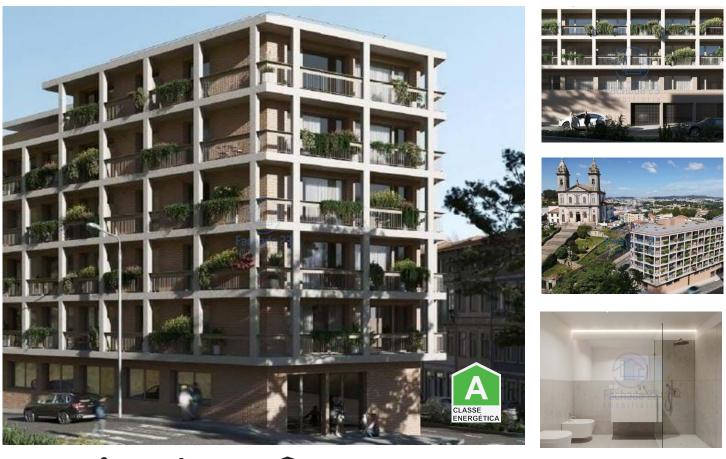

## T2 with 3m2 balcony facing South/North and parking space.

T2 with 14m2 balcony facing west and parking space.

FERREIRA DE CASTRO FLATS located in Bonfim is the trendy neighborhood of Porto, in the surroundings of Baixa: an excellent residential area undergoing profound transformation with local shops and restaurants, highly sought after by young people and foreigners, due to its location, transport network and influence art at the School of Fine Arts and Escola Soares dos Reis.

The project, designed by Architect Adriana Floret, includes 38 dwellings (T0, T1, T2 and T3), spread over 6 floors. The apartments, with large balconies, combine design, comfort and functionality, aimed at a public that prefers living in the surroundings of downtown Porto. The building has parking spaces and storage rooms, spread across two basements.

<sup>1</sup> (Call to national fixed network) | <sup>2</sup> (Call to national mobile network)

The Ferreira de Castro Flats residential condominium is located on the corner of Ruas do Bonfim and Pinto Bessa, right in front of the Bonfim Church. A 10-minute walk away is the Campo 24 de Agosto metro station and the new Campanhã Intermodal Terminal (metro, train and express network). Numerous buses run along Rua do Bonfim and end their journey at the Bolhão market.

## **Property Features**

- Garage
- Video entry system
- Double glazing
- Quiet Location
- Parking space
- Uninterrupted views
- Mains water

- Views: City view
- Lift
- Main drainage
- Central location
- Security door
- Energetic certification: A