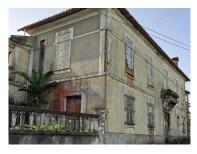

## Farm with excellent location - Fiães

Farm with a total land area of 14,751m²,locatedinFiães,inthemunicipalityofSantaMariadaFeira.

Farm consists of one urban item and three rustic ones.

In the urban article, a three-storey house is located for restoration. The ground floor consists of a hall, several rooms, kitchen, bathroom, storage, patio, where the swimming pool and annex are located. The 1st floor consists of a circulation area, kitchen, bathroom, 4 bedrooms, living rooms and terrace. The basement has areas where the ceiling height is low