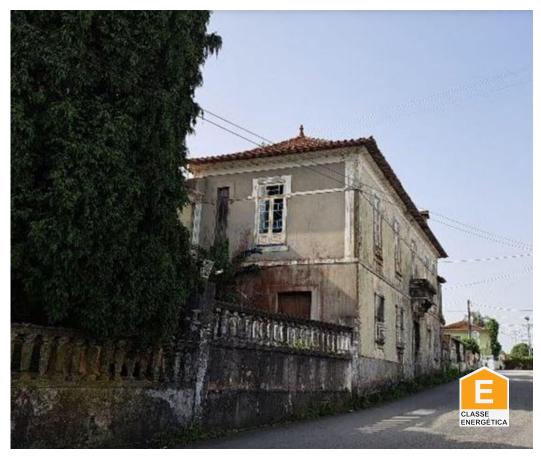

## Farm with excellent location - Fiães

Farm with a total land area of 14,751m²,locatedinFiães,inthemunicipalityofSantaMariadaFeira.

Farm consists of one urban item and three rustic ones.

In the urban article, a three-storey house is located for restoration. The ground floor consists of a hall, several rooms, kitchen, bathroom, storage, patio, where the swimming pool and annex are located. The 1st floor consists of a circulation area, kitchen, bathroom, 4 bedrooms, living rooms and terrace. The basement has areas where the ceiling height is low

## **Property Features**

• Built year: 1901

• Energetic certification: E

Fachada 23 Imobiliária

93 043 65 77 <sup>2</sup> ·967067015

geral@fachada23.pt

T +351 930436577 <sup>2</sup> · T +351 967067015 <sup>2</sup> · E geral@fachada23.pt Vila Nova de Gaia AMI 21880