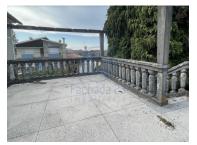

## Farm with excellent location - Fiães

Farm with a total land area of 14,751m²,locatedinFiães,inthemunicipalityofSantaMariadaFeira.

Farm consists of one urban item and three rustic ones.

In the urban article, a three-storey house is located for restoration. The ground floor consists of a hall, several rooms, kitchen, bathroom, storage, patio, where the swimming pool and annex are located. The 1st floor consists of a circulation area, kitchen, bathroom, 4 bedrooms, living rooms and terrace. The basement has areas where the ceiling height is low