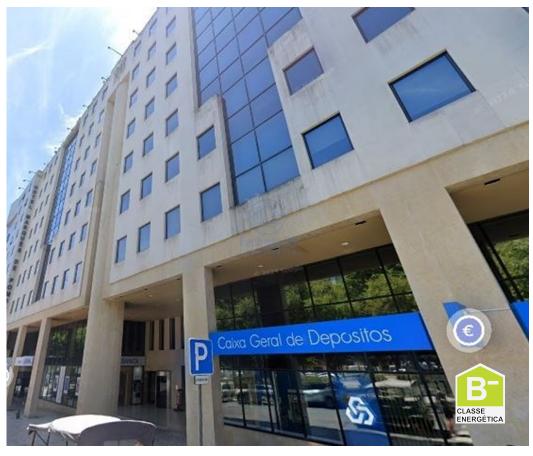

## Shop / Office in a commercial building in the center of Lisbon

Shop / Office located in the municipality of Lisbon, parish of Santo António (Av. da Liberdade, floor 0/gallery).

The store/office with 64m2, located on the ground floor/gallery of a commercial/office building located inside the gallery with no visibility to the outside.

The building has a resistant reinforced concrete structure, consisting of 9 floors above ground, with the

ground floor for commerce, and the upper floors for offices; and 5 basements for parking, technical installations and storage rooms. Vertical access is via several stairwells, as well as the service of 4 panoramic elevators (to the upper floors), with the basement areas having 2 exclusive elevators (from floor 0 to floor –5).

<sup>1</sup> (Call to national fixed network) | <sup>2</sup> (Call to national mobile network)

92-1/24
Reference
Scan the QR code to view the property

It is located in a central and highly valued area of the city of Lisbon- the heart of the CBD (Central Business District) – stabilized in urban terms, and with predominant occupation of buildings intended for commerce/services with heights ranging from 5 to 10 floors, resulting from the variety of the respective construction period.

## **Property Features**

• Energetic certification: B-

Fachada 23 Imobiliária

93 043 65 77 <sup>2</sup> · 96 706 70 15 <sup>2</sup>

geral@fachada23.pt

T +351 930436577 <sup>2</sup> · T +351 967067015 <sup>2</sup> · E geral@fachada23.pt Vila Nova de Gaia AMI 21880