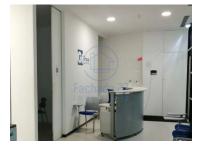

## Shop / Office in a commercial building in the center of Lisbon

Shop / Office located in the municipality of Lisbon, parish of Santo António (Av. da Liberdade, floor 0/gallery).

The store/office with 64m2, located on the ground floor/gallery of a commercial/office building located inside the gallery with no visibility to the outside.

The building has a resistant reinforced concrete structure, consisting of 9 floors above ground, with the

ground floor for commerce, and the upper floors for offices; and 5 basements for parking, technical installations and storage rooms. Vertical access is via several stairwells, as well as the service of 4 panoramic elevators (to the upper floors), with the basement areas having 2 exclusive elevators (from floor 0 to floor –5).