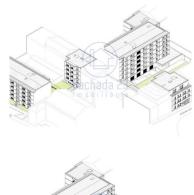

The new COVELO PARK building is the most recent residential proposal in the city of Porto.

With a privileged location, this project includes the construction of 3 buildings:

## Building A

5 floors 20 2 bedroom apartments

#### **B1** Building

5 floors

1 T0 apartment

7 1 bedroom apartments

9 2 bedroom apartments

#### **B2** Building

4 floors

2 T0 apartments

14 one-bedroom apartments

The garage, with entrance via Travessa do Monte de São João, has 49 parking spaces allocated to the fractions, equipped with plugs for charging electric vehicles.