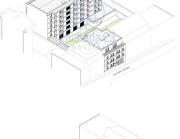

The new COVELO PARK building is the most recent residential proposal in the city of Porto.

With a privileged location, this project includes the construction of 3 buildings:

## Building A

5 floors 20 2 bedroom apartments

#### **B1** Building

5 floors

1 T0 apartment

7 1 bedroom apartments

9 2 bedroom apartments

#### **B2** Building

4 floors

2 T0 apartments

14 one-bedroom apartments

The garage, with entrance via Travessa do Monte de São João, has 49 parking spaces allocated to the fractions, equipped with plugs for charging electric vehicles.