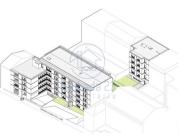

The new COVELO PARK building is the most recent residential proposal in the city of Porto.

With a privileged location, this project includes the construction of 3 buildings:

## Building A

5 floors 20 2 bedroom apartments

#### **B1** Building

5 floors

1 T0 apartment

7 1 bedroom apartments

9 2 bedroom apartments

#### **B2** Building

4 floors

2 T0 apartments

14 one-bedroom apartments

The garage, with entrance via Travessa do Monte de São João, has 49 parking spaces allocated to the fractions, equipped with plugs for charging electric vehicles.