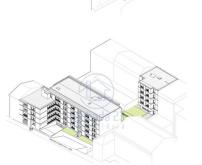

AC5 floating floor

Video intercom

Double glasses

The new COVELO PARK building is the most recent residential proposal in the city of Porto.

With a privileged location, this project includes the construction of 3 buildings:

## Building A

5 floors

20 2 bedroom apartments

#### **B1** Building

5 floors

1 T0 apartment

7 1 bedroom apartments

9 2 bedroom apartments

#### **B2** Building

4 floors

2 T0 apartments

14 one-bedroom apartments

The garage, with entrance via Travessa do Monte de São João, has 49 parking spaces allocated to the fractions, equipped with plugs for charging electric vehicles.