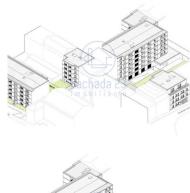

AC5 floating floor

Video intercom

Double glasses

The new COVELO PARK building is the most recent residential proposal in the city of Porto.

With a privileged location, this project includes the construction of 3 buildings:

## Building A

5 floors

20 2 bedroom apartments

#### **B1** Building

5 floors

1 T0 apartment

7 1 bedroom apartments

9 2 bedroom apartments

#### **B2** Building

4 floors

2 T0 apartments

14 one-bedroom apartments

The garage, with entrance via Travessa do Monte de São João, has 49 parking spaces allocated to the fractions, equipped with plugs for charging electric vehicles.