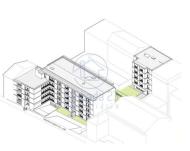

The new COVELO PARK building is the most recent residential proposal in the city of Porto.

With a privileged location, this project includes the construction of 3 buildings:

### **Building A**

5 floors 20 2 bedroom apartments

### **B1** Building

5 floors

1 T0 apartment

7 1 bedroom apartments

9 2 bedroom apartments

#### **B2** Building

4 floors

2 T0 apartments

14 one-bedroom apartments

The garage, with entrance via Travessa do Monte de São João, has 49 parking spaces allocated to the fractions, equipped with plugs for charging electric vehicles.