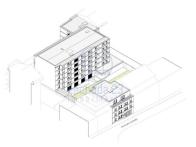

The new COVELO PARK building is the most recent residential proposal in the city of Porto.

With a privileged location, this project includes the construction of 3 buildings:

### **Building A**

5 floors 20 2 bedroom apartments

### **B1** Building

5 floors

1 T0 apartment

7 1 bedroom apartments

9 2 bedroom apartments

#### **B2** Building

4 floors

2 T0 apartments

14 one-bedroom apartments

The garage, with entrance via Travessa do Monte de São João, has 49 parking spaces allocated to the fractions, equipped with plugs for charging electric vehicles.