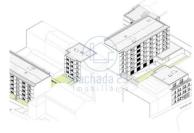

The new COVELO PARK building is the most recent residential proposal in the city of Porto.

With a privileged location, this project includes the construction of 3 buildings:

### **Building A**

5 floors 20 2 bedroom apartments

### **B1** Building

5 floors

1 T0 apartment

7 1 bedroom apartments

9 2 bedroom apartments

#### **B2** Building

4 floors

2 T0 apartments

14 one-bedroom apartments

The garage, with entrance via Travessa do Monte de São João, has 49 parking spaces allocated to the fractions, equipped with plugs for charging electric vehicles.