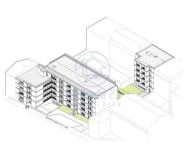

The new COVELO PARK building is the most recent residential proposal in the city of Porto.

With a privileged location, this project includes the construction of 3 buildings:

## Building A

Double glasses

5 floors 20 2 bedroom apartments

### **B1** Building

5 floors

1 T0 apartment

7 1 bedroom apartments

9 2 bedroom apartments

#### **B2** Building

4 floors

2 T0 apartments

14 one-bedroom apartments

The garage, with entrance via Travessa do Monte de São João, has 49 parking spaces allocated to the fractions, equipped with plugs for charging electric vehicles.