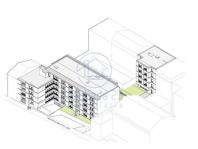

# **New T2 with Balcony at Parque do Covelo**

The COVELO PARK residential condominium is located on a plot of approximately 2,000 m2 located between Rua de Álvaro Castelões and Travessa do Monte de São João, in front of Parque do Covelo, surrounding Rua de Faria de Guimarães and its access to Via de Inner Belt (accesses A1, N13, A3, A4 and A28) from Porto.

With a privileged location, this project includes the construction of 3 buildings:

### Building A

5 floors 20 2 bedroom apartments

#### **B1** Building

5 floors

1 T0 apartment

7 1 bedroom apartments

9 2 bedroom apartments

#### **B2** Building

4 floors

2 T0 apartments

14 one-bedroom apartments

The garage, with entrance via Travessa do Monte de São João, has 49 parking spaces allocated to the fractions, equipped with plugs for charging electric vehicles.