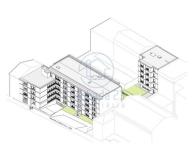

Video intercom

Double glasses

The new COVELO PARK building is the most recent residential proposal in the city of Porto.

With a privileged location, this project includes the construction of 3 buildings:

## Building A

5 floors

20 2 bedroom apartments

## **B1** Building

5 floors

1 T0 apartment

7 1 bedroom apartments

9 2 bedroom apartments

## **B2** Building

4 floors

2 T0 apartments

14 one-bedroom apartments

The garage, with entrance via Travessa do Monte de São João, has 49 parking spaces allocated to the fractions, equipped with plugs for charging electric vehicles.