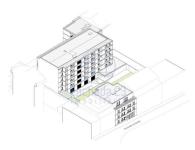

Video intercom

Double glasses

The new COVELO PARK building is the most recent residential proposal in the city of Porto.

With a privileged location, this project includes the construction of 3 buildings:

## Building A

5 floors

20 2 bedroom apartments

## **B1** Building

5 floors

1 T0 apartment

7 1 bedroom apartments

9 2 bedroom apartments

## **B2** Building

4 floors

2 T0 apartments

14 one-bedroom apartments

The garage, with entrance via Travessa do Monte de São João, has 49 parking spaces allocated to the fractions, equipped with plugs for charging electric vehicles.