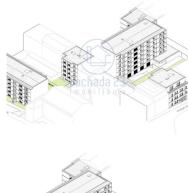

The new COVELO PARK building is the most recent residential proposal in the city of Porto.

With a privileged location, this project includes the construction of 3 buildings:

### Building A

5 floors20 2 bedroom apartments

#### **B1** Building

5 floors

1 T0 apartment

7 1 bedroom apartments

9 2 bedroom apartments

## **B2** Building

4 floors

2 T0 apartments

14 one-bedroom apartments

The garage, with entrance via Travessa do Monte de São João, has 49 parking spaces allocated to the fractions, equipped with plugs for charging electric vehicles.