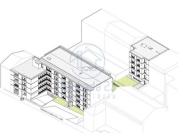

The new COVELO PARK building is the most recent residential proposal in the city of Porto.

With a privileged location, this project includes the construction of 3 buildings:

### Building A

5 floors20 2 bedroom apartments

#### **B1** Building

5 floors

1 T0 apartment

7 1 bedroom apartments

9 2 bedroom apartments

## **B2** Building

4 floors

2 T0 apartments

14 one-bedroom apartments

The garage, with entrance via Travessa do Monte de São João, has 49 parking spaces allocated to the fractions, equipped with plugs for charging electric vehicles.