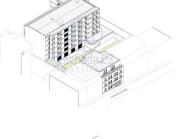

The new COVELO PARK building is the most recent residential proposal in the city of Porto.

With a privileged location, this project includes the construction of 3 buildings:

### Building A

5 floors20 2 bedroom apartments

#### **B1** Building

5 floors

1 T0 apartment

7 1 bedroom apartments

9 2 bedroom apartments

## **B2** Building

4 floors

2 T0 apartments

14 one-bedroom apartments

The garage, with entrance via Travessa do Monte de São João, has 49 parking spaces allocated to the fractions, equipped with plugs for charging electric vehicles.