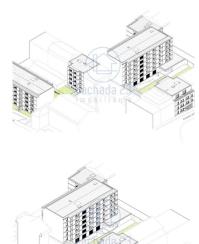

The new COVELO PARK building is the most recent residential proposal in the city of Porto.

With a privileged location, this project includes the construction of 3 buildings:

# Building A

Double glasses

5 floors 20 2 bedroom apartments

### **B1** Building

5 floors

1 T0 apartment

7 1 bedroom apartments

9 2 bedroom apartments

## **B2** Building

4 floors

2 T0 apartments

14 one-bedroom apartments

The garage, with entrance via Travessa do Monte de São João, has 49 parking spaces allocated to the fractions, equipped with plugs for charging electric vehicles.