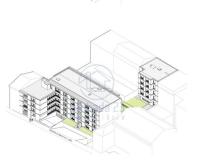

The new COVELO PARK building is the most recent residential proposal in the city of Porto.

With a privileged location, this project includes the construction of 3 buildings:

# Building A

Double glasses

5 floors 20 2 bedroom apartments

### **B1** Building

5 floors

1 T0 apartment

7 1 bedroom apartments

9 2 bedroom apartments

## **B2** Building

4 floors

2 T0 apartments

14 one-bedroom apartments

The garage, with entrance via Travessa do Monte de São João, has 49 parking spaces allocated to the fractions, equipped with plugs for charging electric vehicles.